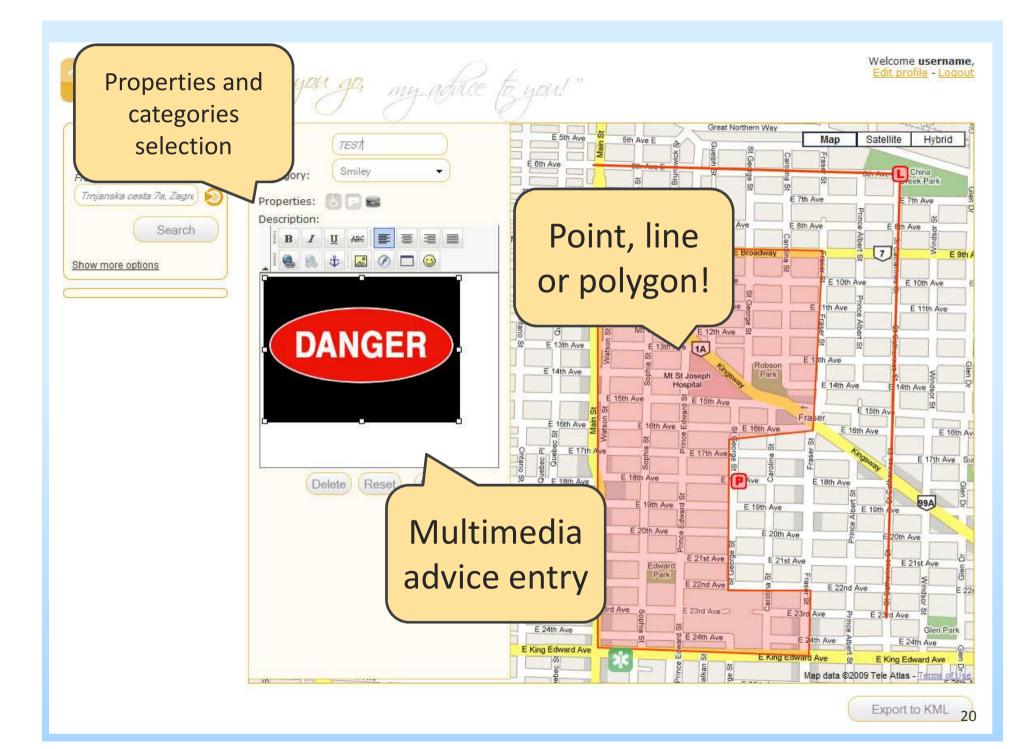

**ARCHITECTURE - dataflow**







# WORKING HOURS

#### Hours of work per week



Total working hours 599



|                         | JE HJIOLIJ      | Ce                        |  |  |  |  |  |  |  |  |
|-------------------------|-----------------|---------------------------|--|--|--|--|--|--|--|--|
| http://btw.rasip.fer.hr |                 |                           |  |  |  |  |  |  |  |  |
| BTW                     | naps° <i>"J</i> | you go, my golie to you!" |  |  |  |  |  |  |  |  |
|                         |                 |                           |  |  |  |  |  |  |  |  |
| Your destination        |                 | username                  |  |  |  |  |  |  |  |  |
| Your position           |                 |                           |  |  |  |  |  |  |  |  |





# **RESULTS** – user interface continued



## **RESULTS - ADMINISTRATION**

|     |                                 |                               | 12222  |                            |                |                      |      |        |
|-----|---------------------------------|-------------------------------|--------|----------------------------|----------------|----------------------|------|--------|
|     | Username<br>ntankovic           | Name<br>last name, first name | E-mail | Address<br>Trnjanska cesta | Promote        | Edit Delete          |      |        |
|     |                                 |                               | eman   | Inijaliska cesta           | A, Zagreb      |                      |      |        |
| IOR | danijel                         | Zović,