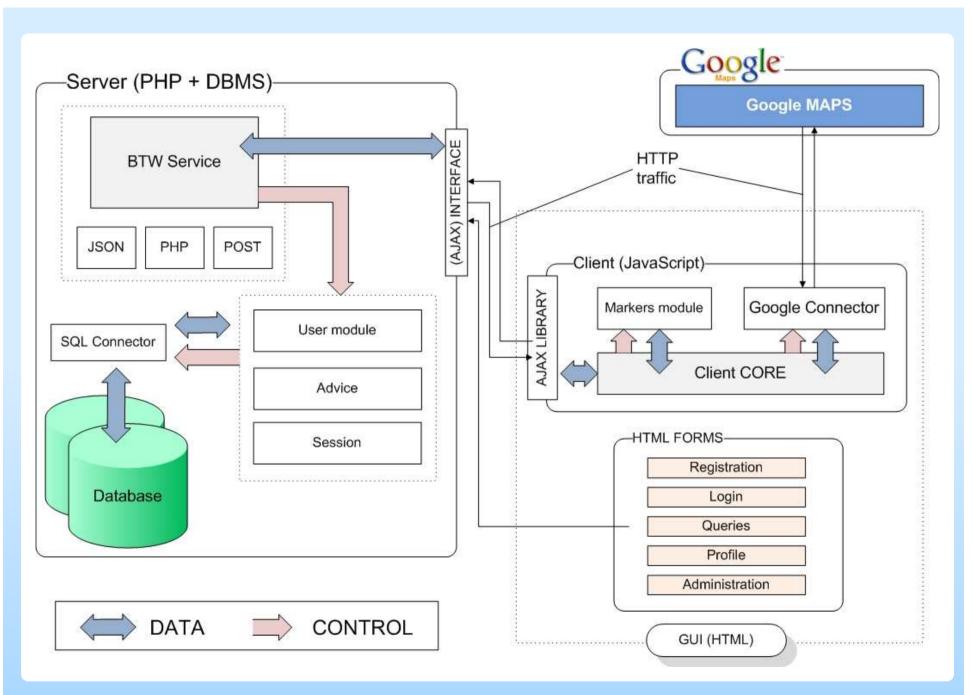

** Distributed environment
- **×** About us
- **×** Requirements
- **×** Architecture design
- × Results

# WHAT IS BTWmaps?









Nikola Tankovic, Croatia Project leader System design, Developing, UI design



Sonja Milicic, Croatia Developing, Design



**Danijel Zovic, Croatia** Public relations, Testing







Savino Ordine, Italy Testing, Developing

Zafar Ahmad, Pakistan Public relations, Testing

# **TEAM COMMUNICATION** Google

# INTERACTION WITH CUSTOMERS



# What Mario wants?



## REQUIREMENTS

**Routing** GoogleMAPS

BTW

system

Authenticity Administrators Moderators

Advices Multimedia Attributes

Customization

User profiles

Interaction Comments Flags

# **PROJECT GOALS**

# Extensibility

Mesh up technologies Collect and provide information

# ARCHITECTURE OVERVIEW





#### TECHNOLOGIES





#### **ARCHITECTURE - dataflow**







# WORKING HOURS

#### Hours of work per week



Total working hours 599



|                         | JE HJIOLIJ      | Ce                        |  |  |  |  |  |  |  |  |
|-------------------------|-----------------|---------------------------|--|--|--|--|--|--|--|--|
| http://btw.rasip.fer.hr |                 |                           |  |  |  |  |  |  |  |  |
| BTW                     | naps° <i>"J</i> | you go, my golie to you!" |  |  |  |  |  |  |  |  |
|                         |                 |                           |  |  |  |  |  |  |  |  |
| Your destination        |                 | username                  |  |  |  |  |  |  |  |  |
| Your position           |                 |