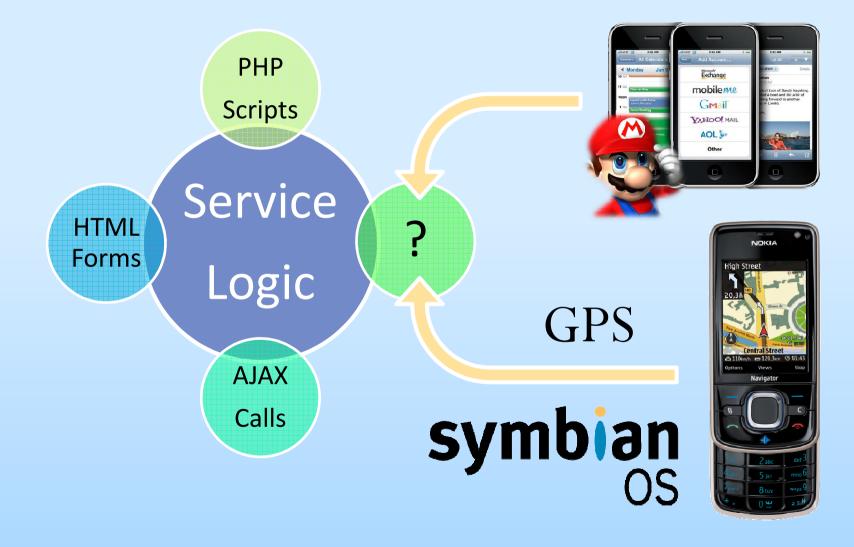

## REQUIREMENTS

**Routing** GoogleMAPS

BTW

system

Authenticity Administrators Moderators

Advices Multimedia Attributes

Customization

User profiles

#### TECHNOLOGIES