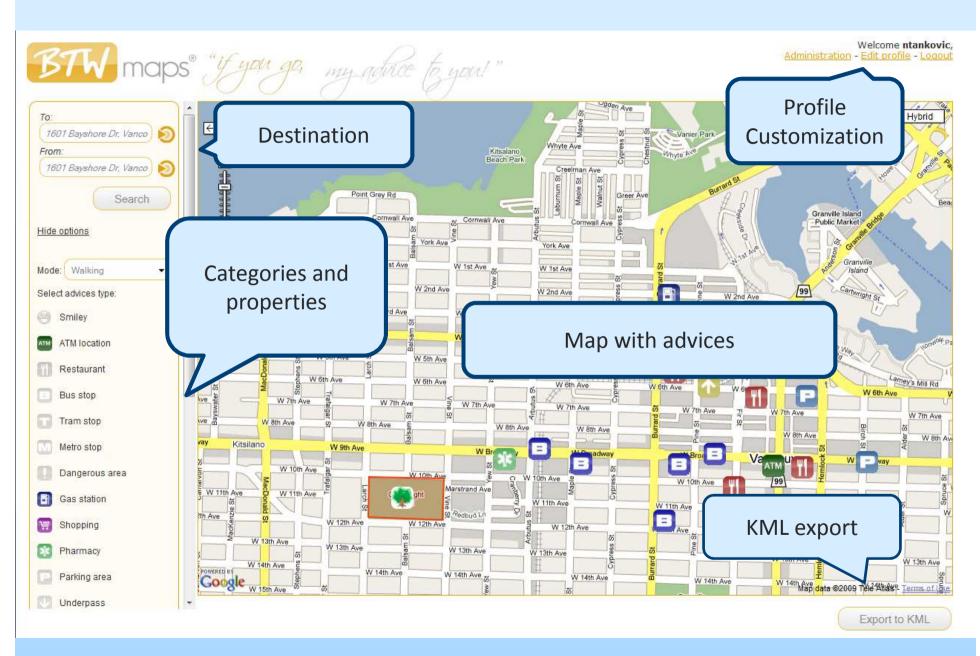

## **ARCHITECTURE - dataflow**







# WORKING HOURS

#### Hours of work per week



Total working hours 599



|                         | JE HJIOLIJ      | Ce                        |  |  |  |  |  |  |  |  |
|-------------------------|-----------------|---------------------------|--|--|--|--|--|--|--|--|
| http://btw.rasip.fer.hr |                 |                           |  |  |  |  |  |  |  |  |
| BTW                     | naps° <i>"J</i> | you go, my golie to you!" |  |  |  |  |  |  |  |  |
|                         |                 |                           |  |  |  |  |  |  |  |  |
| Your destination        |                 | username                  |  |  |  |  |  |  |  |  |
| Your position           |                 |                           |  |  |  |  |  |  |  |  |





# **RESULTS** – user interface continued



## **RESULTS - ADMINISTRATION**

|     |                                 |                               | 12222  |                            |                |                      |      |        |
|-----|---------------------------------|-------------------------------|--------|----------------------------|----------------|----------------------|------|--------|
|     | Username<br>ntankovic           | Name<br>last name, first name | E-mail | Address<br>Trnjanska cesta | Promote        | Edit Delete          |      |        |
|     |                                 |                               | eman   | Inijaliska cesta           | A, Zagreb      |                      |      |        |
| IOR | danijel                         | Zović