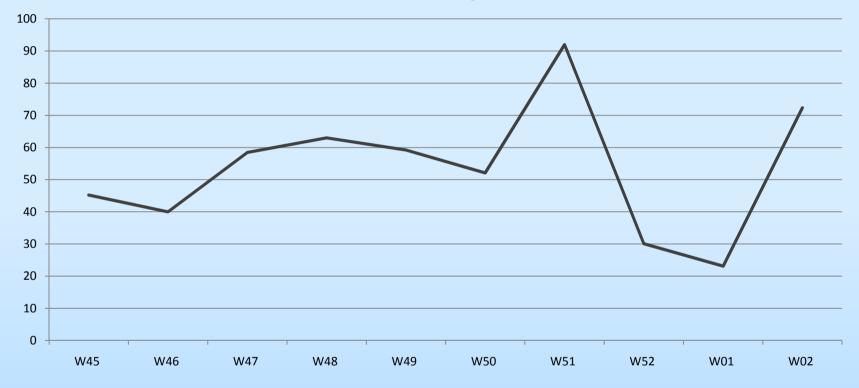

# WORKING HOURS

#### Hours of work per week

Total working hours 599

|                         | JE HJIOLIJ      | Ce                        |  |  |  |  |  |  |  |  |
|-------------------------|-----------------|---------------------------|--|--|--|--|--|--|--|--|
| http://btw.rasip.fer.hr |                 |                           |  |  |  |  |  |  |  |  |
| BTW                     | naps° <i>"J</i> | you go, my golie to you!" |  |  |  |  |  |  |  |  |
|                         |                 |                           |  |  |  |  |  |  |  |  |
| Your destination        |                 | username                  |  |  |  |  |  |  |  |  |
| Your position           |                 |                           |  |  |  |  |  |  |  |  |