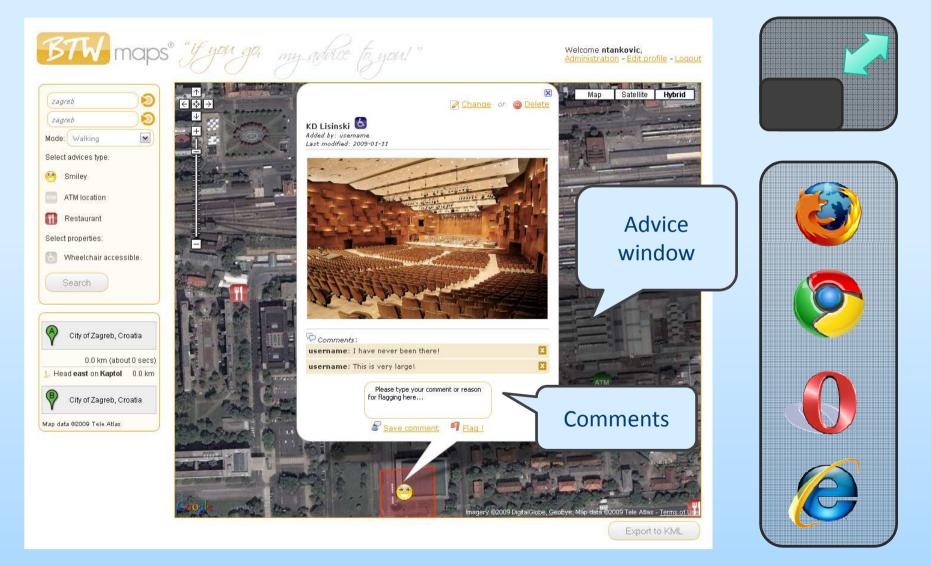

## REQUIREMENTS

**Routing** GoogleMAPS

BTW

system

Authenticity Administrators Moderators

Advices Multimedia Attributes

Customization

User profiles

Interaction Comments Flags

# **RESULTS** – user interface continued