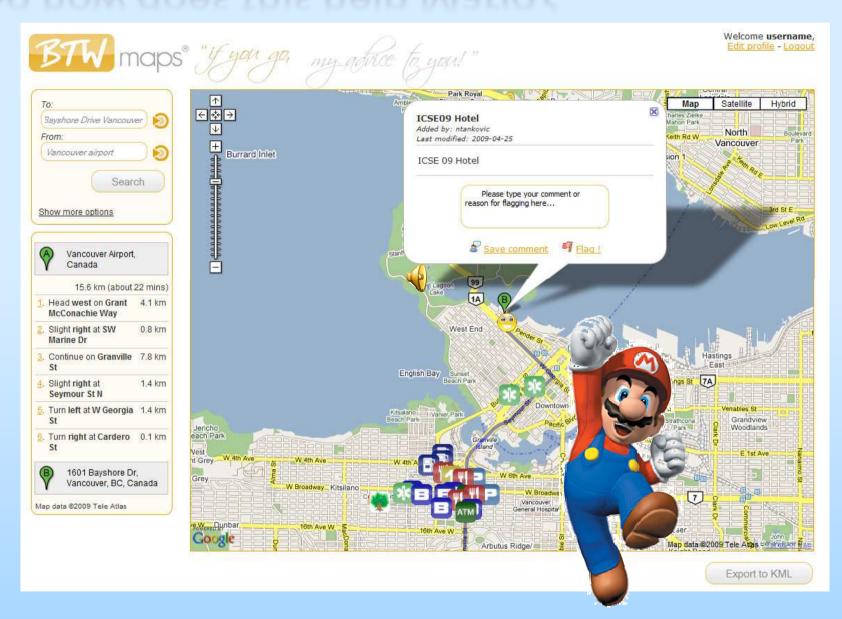

2      |                            |                |                      |      |        |
|     |                                 |                               | 11     | M                          | Metro stop     | Metro stop           | Edit | Delete |
|     |                                 |                               | 12     | 0                          | Dangerous area | Dangerous area       | Edit | Delete |
|     |                                 |                               | 13     | B                          | Gas station    | Gas station          | Edit | Delete |
|     |                                 |                               |        | <b>1</b>                   | <u>_</u> y ©   | 10 <u>1</u> 2        | L 4. | 2 81   |

# So how does this help Mario?