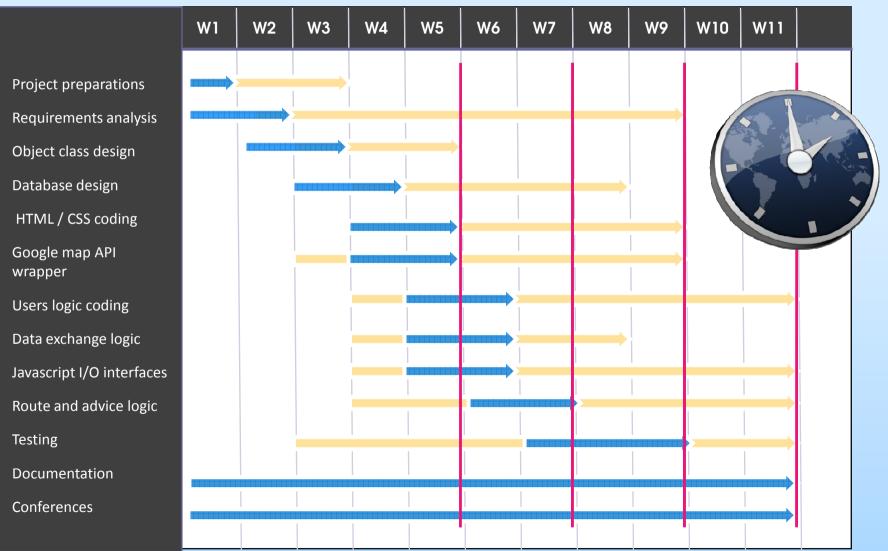

s
- **×** Architecture design
- × Results

# WHAT IS BTWmaps?









Nikola Tankovic, Croatia Project leader System design, Developing, UI design



Sonja Milicic, Croatia Developing, Design



**Danijel Zovic, Croatia** Public relations, Testing







Savino Ordine, Italy Testing, Developing

Zafar Ahmad, Pakistan Public relations, Testing

# **TEAM COMMUNICATION** Google

# INTERACTION WITH CUSTOMERS



# What Mario wants?



## REQUIREMENTS

**Routing** GoogleMAPS

BTW

system

Authenticity Administrators Moderators

Advices Multimedia Attributes

Customization

User profiles

Interaction Comments Flags

# **PROJECT GOALS**

# Extensibility

Mesh up technologies Collect and provide information

# ARCHITECTURE OVERVIEW





#### TECHNOLOGIES





#### **ARCHITECTURE - dataflow**







# WORKING HOURS

#### Hours of work per week



Total working hours 599



|                         | JE HJIOLIJ      | Ce                        |  |  |  |  |  |  |  |  |
|-------------------------|-----------------|---------------------------|--|--|--|--|--|--|--|--|
| http://btw.rasip.fer.hr |                 |                           |  |  |  |  |  |  |  |  |
| BTW                     | naps° <i>"J</i> | you go, my golie to you!" |  |  |  |  |  |  |  |  |
|                         |                 |                           |  |  |  |  |  |  |  |  |
| Your destination        |                 | username                  |  |  |  |  |  |  |  |  |
| Your position           |                 |                           |  |  |  |  |  |  |  |  |





# **RESULTS** – user interface c