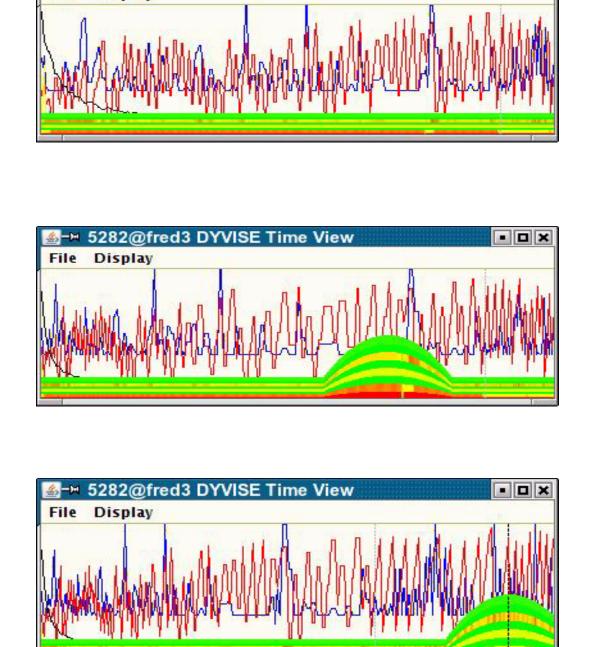

| TaigaServer     |          |
| tesla        | 19441      | ViewerMain      |          |
| tesla        | 19475      | KernelMain      |          |
| bell         | 10420      | ViewerMain      |          |
| bell         | 10452      | KernelMain      |          |
| edison       | 6701       | ViewerMain      |          |
| edison       | 6735       | KernelMain      |          |
| kepler       | 23862      | ViewerMain      |          |
| kepler       | 23894      | KernelMain      |          |
| fred3        | 6730       | EngineMain      |          |
| fred3        |            | SolarMain       | V        |
| fred3        |            | DypatchMain     |          |
| fred3        |            | DyvisionMain    |          |
| metcalfe     |            | KernelMain      |          |





Memory Viewer

**Process Viewer** 

Time Viewer

Controller

Email: spr@cs.brown.edu

Web: http://cs.brown.edu/people/spr

Funded by the NSF under Grant CCR-0613162