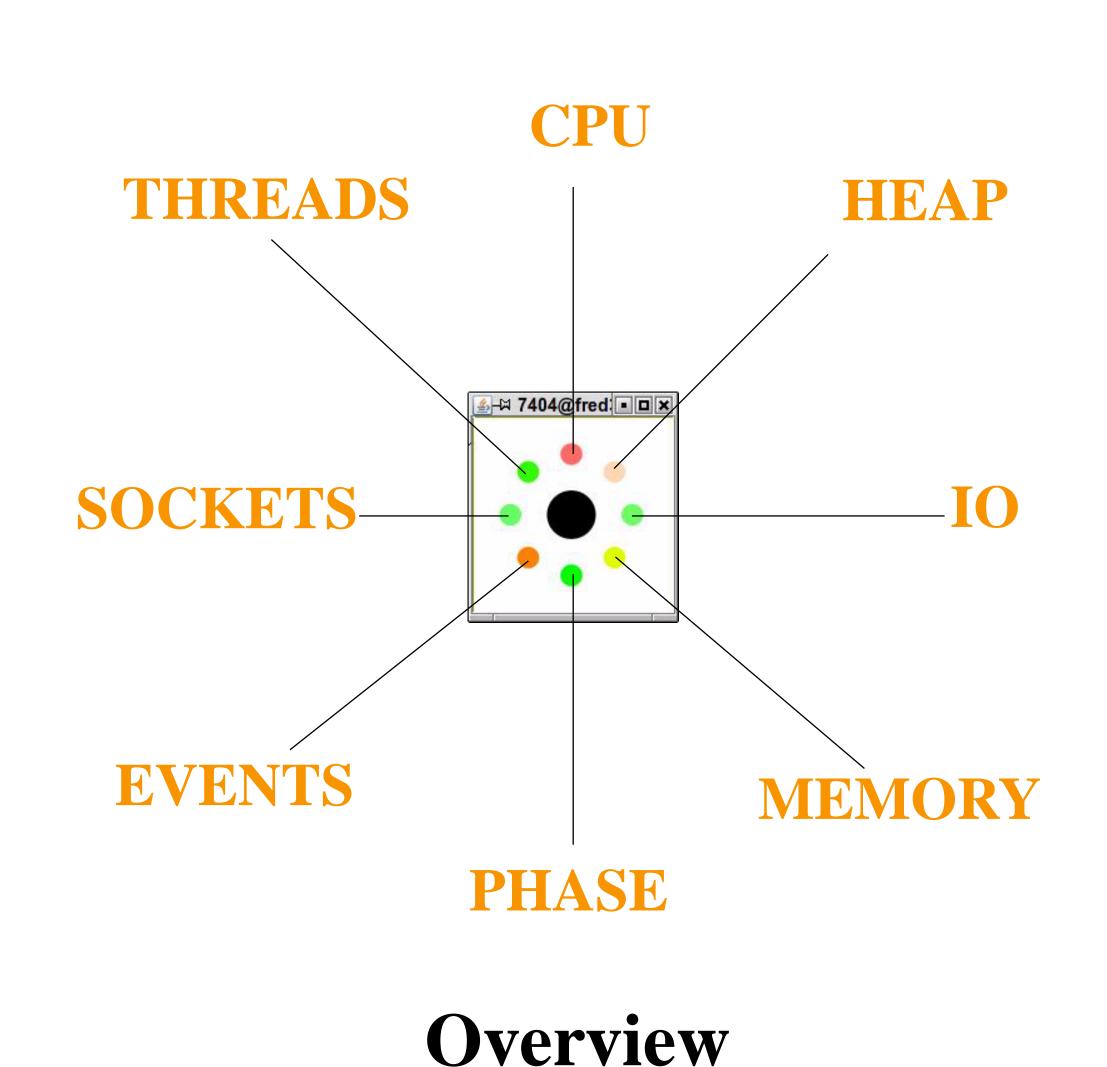

#### DETAILED

- •Overview, high-level and low-level details
- Multiple performance aspects
- Priority-based, automated detailing
- Combines stack sampling and instrumentation
- •\Heap ownership visualization
- Time view with summaries and fish-eye detailing