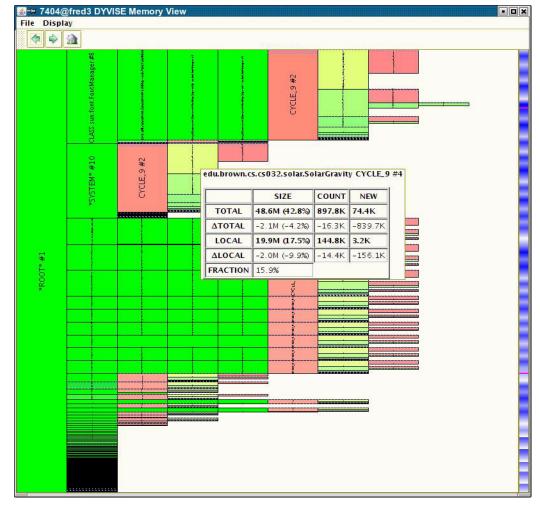

#### DETAILED

- •Overview, high-level and low-level details
- Multiple performance aspects
- Priority-based, automated detailing
- Combines stack sampling and instrumentation
- •\Heap ownership visualization
- Time view with summaries and fish-eye detailing

Memory Viewer

**Process Viewer** 

Time Viewer

Controller

Email: spr@cs.brown.edu

Web: http://cs.brown.edu/people/spr

Funded by the NSF under Grant CCR-0613162