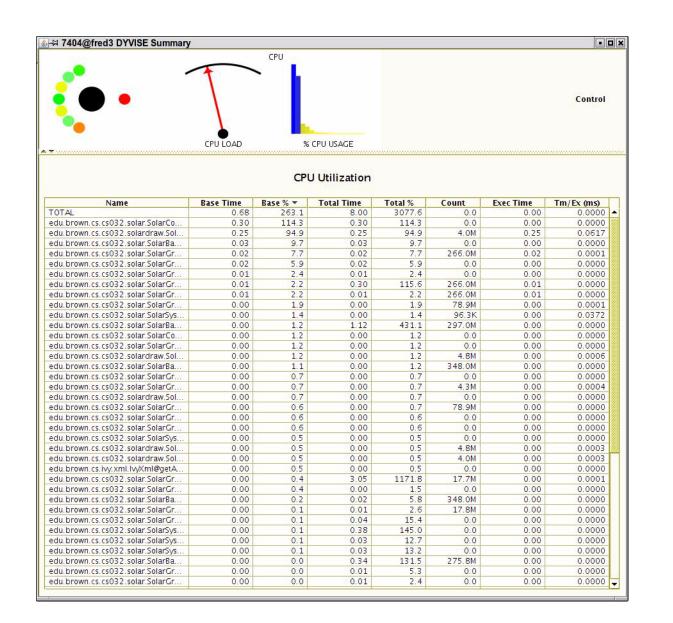

### CONTROLLED

- •User settable overhead
- Dynamic attach and detach
- Dynamic enable and disable
- •Interval-based & cumulative analysis
- Time travel over the run
- User set marks
- Multiple processes on multiple machines
- •User requested heap dumps/GC

#### DETAILED

- •Overview, high-level and low-level details
- Multiple performance aspects
- Priority-based, automated detailing
- Combines stack sampling and instrumentation
- •\Heap ownership visualization
- Time view with summaries and fish-eye detailing