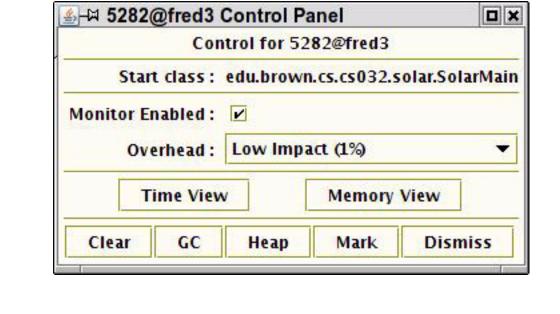

### CONTROLLED

- •User settable overhead
- Dynamic attach and detach
- Dynamic enable and disable
- •Interval-based & cumulative analysis
- Time travel over the run
- User set marks
- Multiple processes on multiple machines
- •User requested heap dumps/GC

Memory Viewer

**Process Viewer** 

Time Viewer

Controller

Email: spr@cs.brown.edu

Web: http://cs.brown.edu/people/spr

Funded by the NSF under Grant CCR-0613162