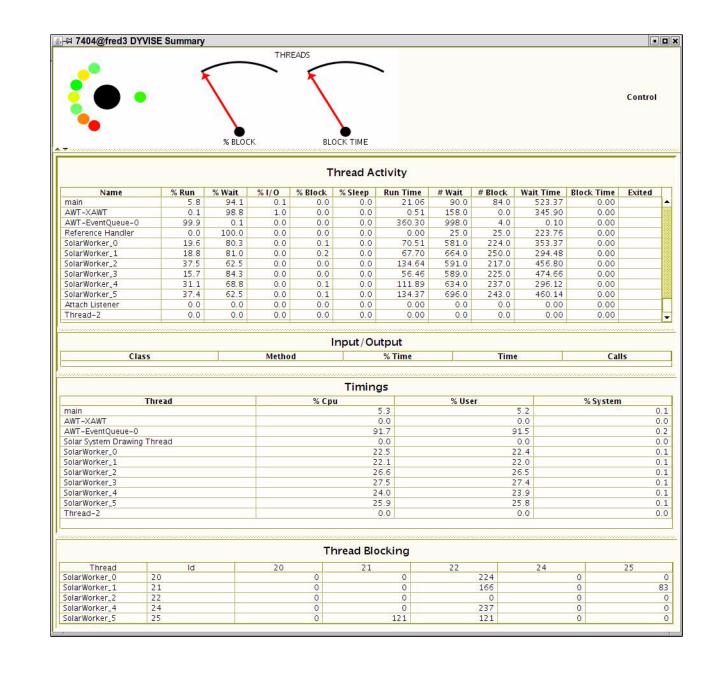

#### DETAILED

- •Overview, high-level and low-level details
- Multiple performance aspects
- Priority-based, automated detailing
- Combines stack sampling and instrumentation
- •\Heap ownership visualization
- Time view with summaries and fish-eye detailing