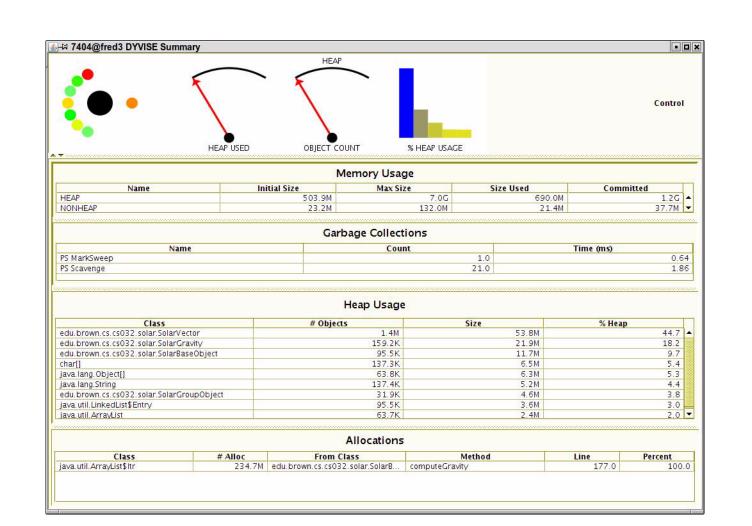

### CONTROLLED

- •User settable overhead
- Dynamic attach and detach
- Dynamic enable and disable
- •Interval-based & cumulative analysis
- Time travel over the run
- User set marks
- Multiple processes on multiple machines
- •User requested heap dumps/GC

#### DETAILED

- •Overview, high-level and low-level details
- Multiple performance aspects
- Priority-based, automated detailing
- Combines stack sampling and instrumentation
- •\Heap ownership visualization
- Time view with summaries and fish-eye detailing