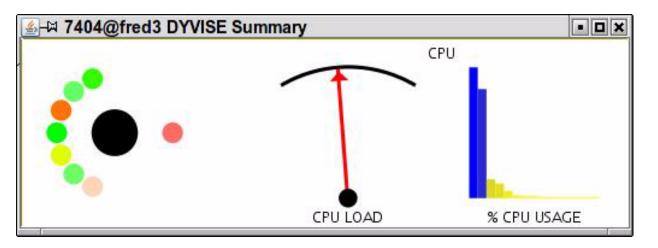

#### DETAILED

- •Overview, high-level and low-level details
- Multiple performance aspects
- Priority-based, automated detailing
- Combines stack sampling and instrumentation
- •\Heap ownership visualization
- Time view with summaries and fish-eye detailing