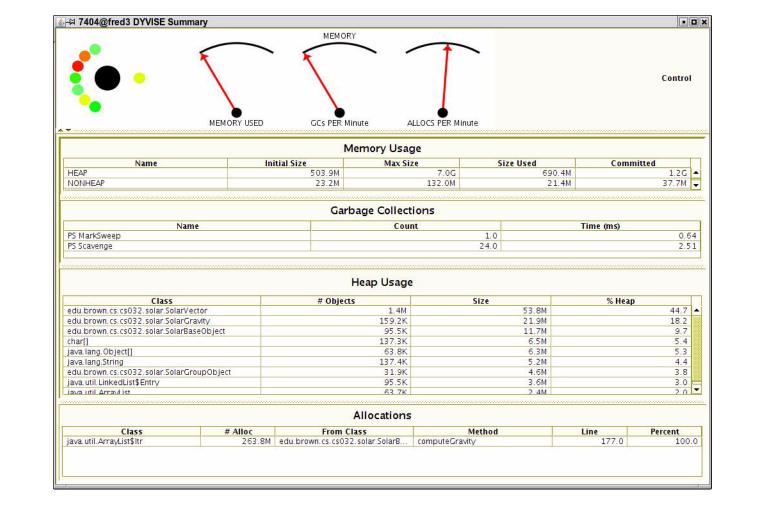

### CONTROLLED

- •User settable overhead
- Dynamic attach and detach
- Dynamic enable and disable
- •Interval-based & cumulative analysis
- Time travel over the run
- User set marks
- Multiple processes on multiple machines
- •User requested heap dumps/GC

#### DETAILED

- •Overview, high-level and low-level details
- Multiple performance aspects
- Priority-based, automated detailing
- Combines stack sampling and instrumentation
- •\Heap ownership visualization
- Time view with summaries and fish-eye detailing